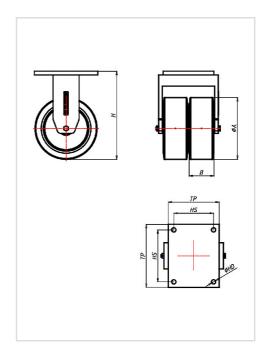

| Fixed castor                                            | Wheel-Ø A x width B mm: 300x100 |
|---------------------------------------------------------|---------------------------------|
| Load Capacity kg:                                       | 1600                            |
| Load capacity tested according to EN 12530 and EN 12527 |                                 |
| Overall height H mm:                                    | 380                             |
| Dimension of top plate TP                               | 255x205                         |
| mm:                                                     |                                 |
| Hole spacing HS mm:                                     | 210x160                         |
| Hole-Ø HD mm:                                           | 17                              |
| Wheel bearing:                                          | Ball bearing                    |