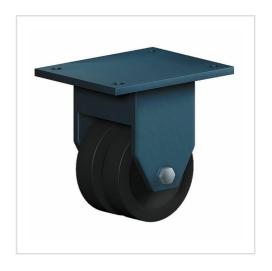

# Fixed castor EDDF 300 ESK

Extra Heavy Duty Series EDD - Wheel ES

# Wheel

Tread: vulcanized elastic solid rubber tyre 73±5 Shore A

Wheel Center: Strong steel welded construction - zinc plated

#### Fork

For applications where a super strong and durable caster is required,

one tapered roller and one axial ball bearing, dust protection ring, very strong integrated Kingpin,

locked nut, grease nipple, wheel axle bolted, finish – painted

| Fixed castor                                            | Wheel-Ø A x width B mm: 300x100 |
|---------------------------------------------------------|---------------------------------|
| Load Capacity kg:                                       | 1600                            |
| Load capacity tested according to EN 12530 and EN 12527 |                                 |
| Overall height H mm:                                    | 380                             |
| Dimension of top plate TP                               | 255x205                         |
| mm:                                                     |                                 |
| Hole spacing HS mm:                                     | 210x160                         |
| Hole-Ø HD mm:                                           | 17                              |
| Wheel bearing:                                          | Ball bearing                    |